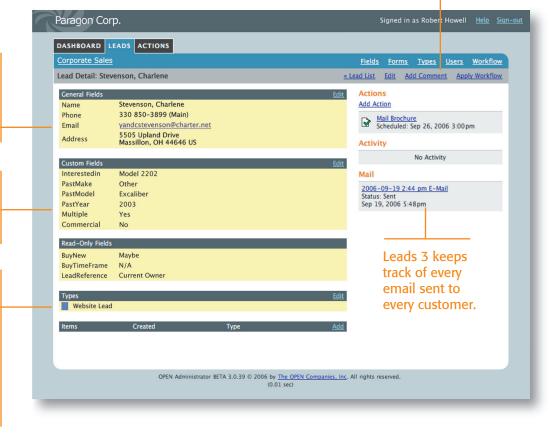

### THE LEAD DETAIL SCREEN

You can use Leads 3's Commenting feature to keep an accurate history of the entire sales process. Simply add a comment every time you contact the customer, and Lead 3 stamps each comment with the date, time, and author.

Clicking the email link allows you to compose and send emails directly from Leads 3.

You can add as many custom fields as you want, to store any info you need to know about the lead.

> Leads 3 allows you to create and assign an unlimited number of sales types, such as 'Hot Prospect' or 'Repeat Customer.'

### **ABOUT WORKFLOWS**

Your Open Leads 3 account comes configured with a standard sales workflow. This is attached automatically to each incoming lead. You can edit this workflow to better suit your own business practices, or write new workflows from scratch and apply them to any or all leads.

The standard workflow includes the following steps: 1) Email response (this is handled automatically through the autoresponder feature). 2) Make initial contact call. 3) Send sales literature. 4) Make follow-up call. 5) Send follow-up satisfaction survey (this is a timed feature set to be completed 15 days after the lead comes in).