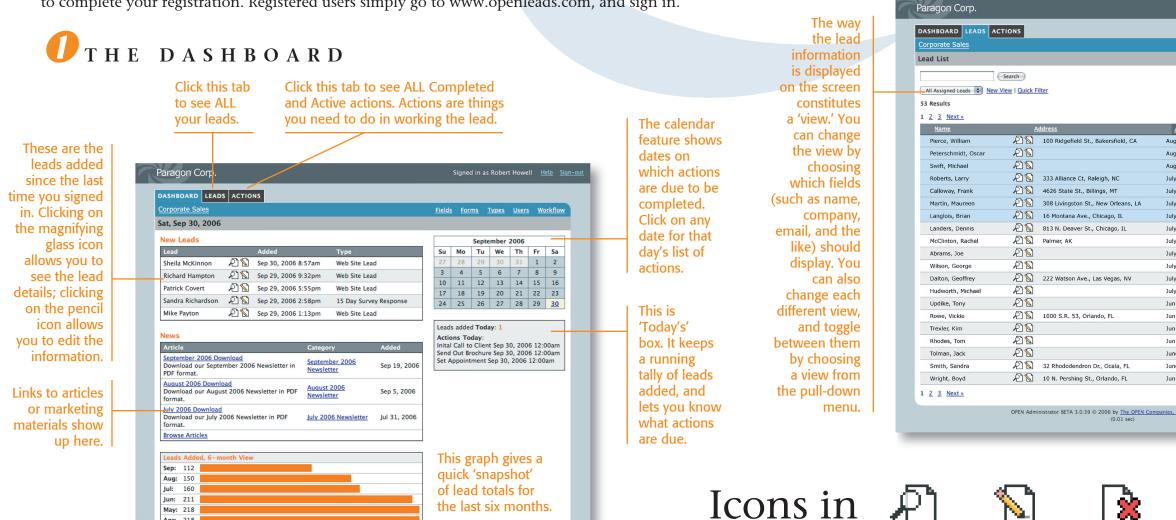

💋 THE LEAD LIST

...permanently remove data.

R

The blue menu bar shows links to administrative-level functions. Admin users will see the ones shown here: Fields, Forms, Types, Users, and Workflow. Other users will see links to those functions for which they have permission.

| <u>Fields</u> Forms    |                | /orkflow |  |
|------------------------|----------------|----------|--|
|                        | 1              | Add Lead |  |
|                        |                |          |  |
|                        |                |          |  |
|                        |                |          |  |
|                        | Apply to resu  | lts 🗘    |  |
| Added 🔻                | Туре           |          |  |
| Aug 9, 2006 4:06 pm    | Website Lead   |          |  |
| Aug 7, 2006 11:00 am   | Website Lead   |          |  |
| Aug 7, 2006 9:50 am    | Website Lead   |          |  |
| July 25, 2006 2:04 pm  | Website Lead   |          |  |
| July 16, 2006 2:31 pm  |                |          |  |
| July 15, 2006 1:04 pm  |                |          |  |
| July 12, 2006 1:03 pm  |                |          |  |
| July 11, 2006 3:17 pm  | Hot Prospect   |          |  |
| July 9, 2006 4:15 pm   | Enrolled       |          |  |
| July 8, 2006 10:34 am  |                |          |  |
| July 6, 2006 9:12 am   | Newspaper Lead |          |  |
| July 6, 2006 8:02 am   | Website Lead   |          |  |
| July 2, 2006 2:19 pm   | Hot Prospect   |          |  |
| Jun 26, 2006 10:47 am  | Website Lead   | _₽ _+    |  |
| Jun 25, 2006 4:36 pm   | Website Lead   |          |  |
| Jun 25, 2006 9:08 am   | Hot Prospect   |          |  |
| Jun 23, 2006 10:03 am  | Website Lead   |          |  |
| June 22, 2006 1:10 pm  | Website Lead   |          |  |
| June 21, 2006 12:12 pm | Website Lead   |          |  |
| Jun 20, 2006 5:56 pm   | Hot Prospect   |          |  |

Links in the gray menu bar show what vou can do directly from this screen. These are 'contextsensitive,' and change from one screen to another.

Leads are color-coded by type. Select leads by checking the box, then apply actions from the pulldown menu above.

DUPLICATE ...make a copy of the lead.

MOVE ... change the order of items in a list.

COMPLETE ...finish an Action.